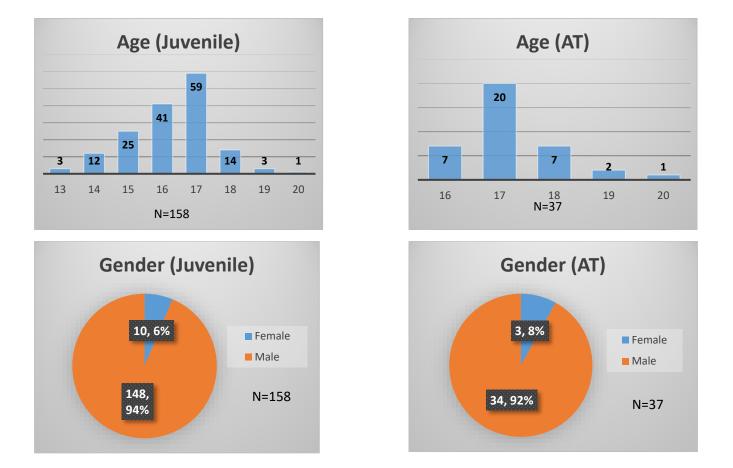

## Daily Data Dashboard – November 9, 2022 Demographics for JTDC Population Wednesday Morning Midnight Count

Total # of probation Involved youth<sup>1</sup>: 1,001

<sup>&</sup>lt;sup>1</sup> Probation Active: Any youth who is pending sentencing with an active social history, has been formally placed on probation or supervision with Cook County Juvenile Probation on the date of the report. \*Age, Gender and Race for Criminal Court population (N=2) is not represented in this report.