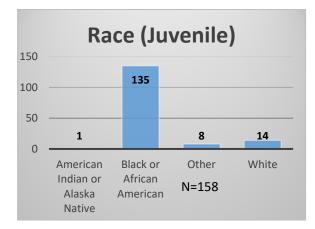

## Daily Data Dashboard – November 9, 2022 Demographics for JTDC Population Wednesday Morning Midnight Count

Total # of probation Involved youth<sup>1</sup>: 1,001

<sup>&</sup>lt;sup>1</sup> Probation Active: Any youth who is pending sentencing with an active social history, has been formally placed on probation or supervision with Cook County Juvenile Probation on the date of the report. \*Age, Gender and Race for Criminal Court population (N=2) is not represented in this report.