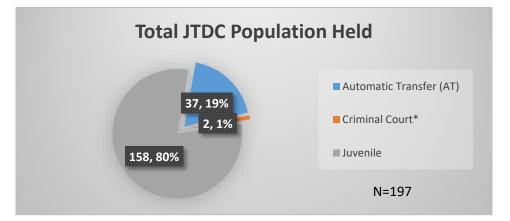

## Daily Data Dashboard – November 9, 2022 Demographics for JTDC Population Wednesday Morning Midnight Count

Total # of probation Involved youth<sup>1</sup>: 1,001

<sup>&</sup>lt;sup>1</sup> Probation Active: Any youth who is pending sentencing with an active social history, has been formally placed on probation or supervision with Cook County Juvenile Probation on the date of the report. \*Age, Gender and Race for Criminal Court population (N=2) is not represented in this report.