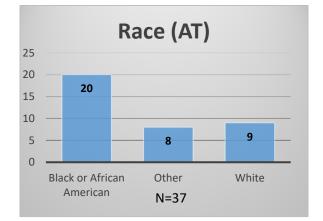

## Daily Data Dashboard – November 9, 2022 Demographics for JTDC Population Wednesday Morning Midnight Count

Total # of probation Involved youth<sup>1</sup>: 1,001

<sup>&</sup>lt;sup>1</sup> Probation Active: Any youth who is pending sentencing with an active social history, has been formally placed on probation or supervision with Cook County Juvenile Probation on the date of the report. \*Age, Gender and Race for Criminal Court population (N=2) is not represented in this report.